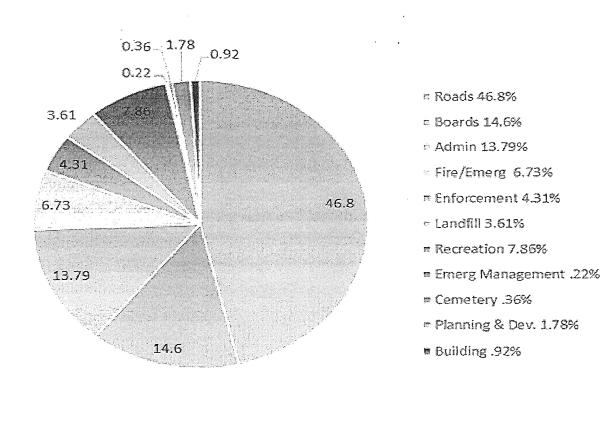

# a) Proposed FINAL Budget 2019

- 2019 Tax Levy \$ 1,331,317
- 2018 Tax Levy \$ 1,269,846
- Tax Levy increase (+4.84%) over 2018
- Tax Rate increase of .556% to Residential property
- Tax Rate increase of 0.915% to Commercial property

# h) <u>Capital Budget - \$909,239</u> 2019 Capital Expenditures include:

- **<u>\$21,000</u>** in Administration for the purchase of a new server including installation.
- <u>\$27,700</u> in Fire for 2 sets bunker gear, 5 pairs of coveralls, Forestry Hose (5 Lengths), Driveway Paving, Hot Water On Demand, Propane Furnace and New Paging System and Radios.
- <u>\$740,539</u> in Roads for Resurfacing Main Road Project and purchase of a new Grader
- <u>\$30,000</u> in Roads for annual roads gravelling
- <u>**\$5,000</u>** in Landfill for Work to be done at Tipping Edge</u>
- <u>\$85,000</u> in Recreation for purchase of Rink Furnace, A/C in Office and Community Hall, Rink Liner and Surface Leveling, Change Rink lights to LED, Accessible Doors for Community Centre and a new Drilled Well at the Office/Community Centre/Public Works Property.